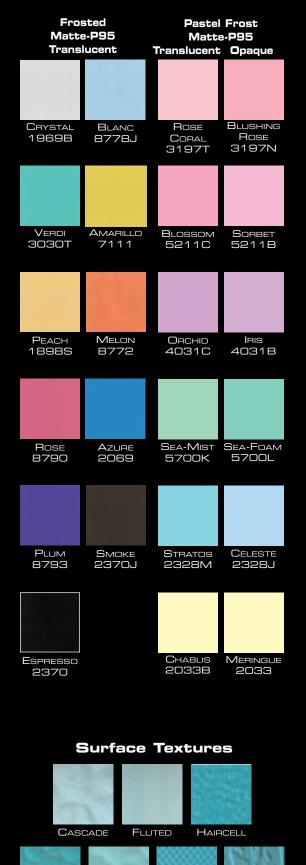

### The Acriglas<sup>®</sup> Frosted Acrylic Series

The Acriglas® Frosted acrylic series has been created to offer a palette of soft pastel colors with the aesthetic appeal of sandblasted glass. The luxurious perception of these products is further enhanced by a matte finish surface texture. These translucent products allow enough light transmission to create a bright and open impression, while obscuring nearby objects.

#### **Availability**

Acriglas<sup>®</sup> Frosted acrylic sheets are currently offered in 11 standard colors and in thicknesses ranging from  $\frac{1}{3}$ ". Sheet sizes are limited to a nominal 4' x 6' Matte finish or textured finishes. Gloss finish sheets are available in 4' x 4', 4' x 5', and 4' x 6'.

#### Custom Colors

Acriglas<sup>®</sup> Frosted acrylic sheets are also available in any custom color. Because all Acriglas<sup>®</sup> products are made to order, lead times and minimum orders are the same whether standard or custom. Be creative and expand your choices by designing your own frosted product.